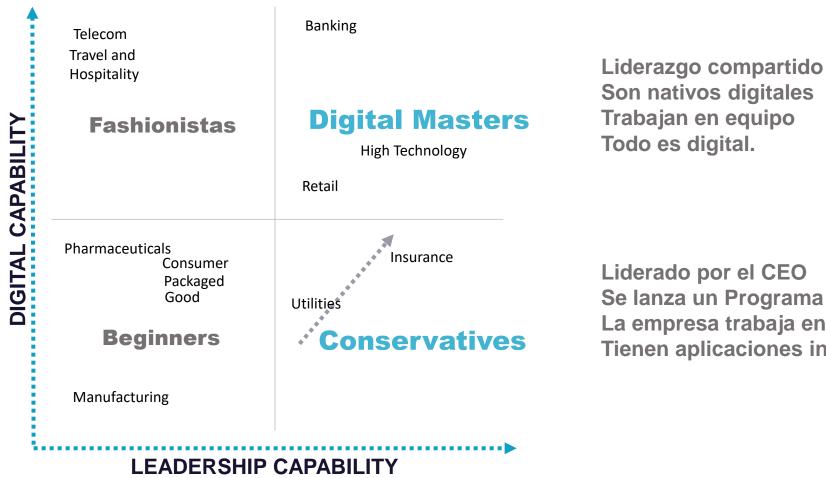

## Como Abordar un Proyecto de Transformación Digital

Luis Miguel del Saz

Son nativos digitales Trabajan en equipo Todo es digital.

Liderado por el CEO Se lanza un Programa Digital La empresa trabaja en Modo Silos Tienen aplicaciones informáticas no digitales

Source: Digital Master by Industry, fro Westerman, Bonnet & McAfee (2014) Leading Digital