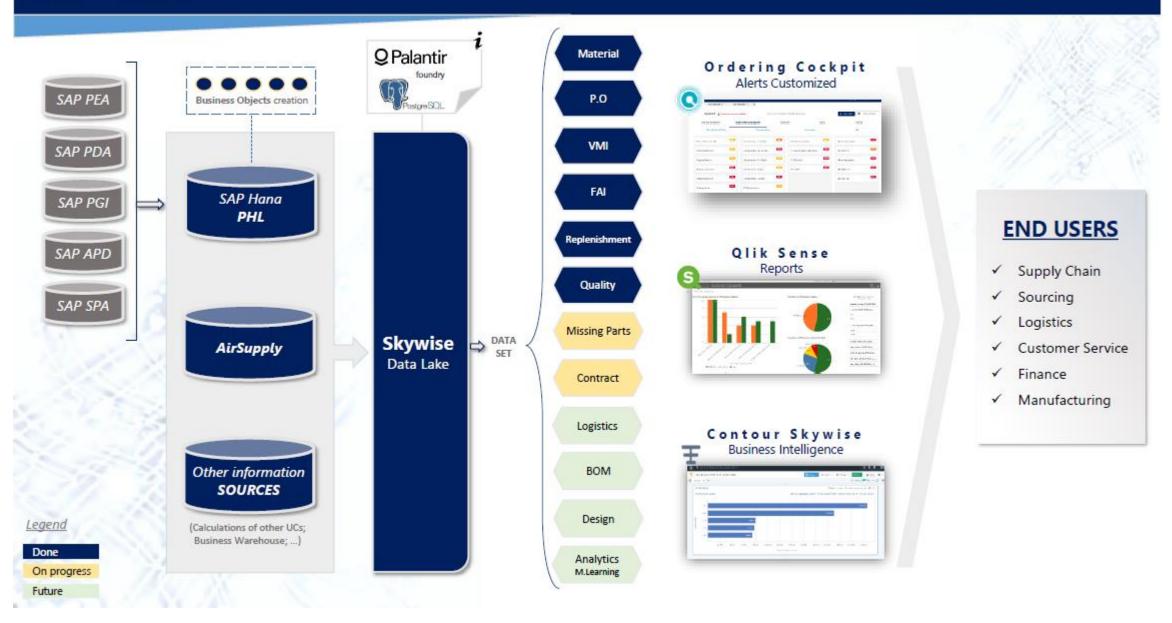

#### Arquitectura & Aplicaciones

#### **Solution Architecture**

| S OrderingCockpit |                                                   |                               |                              |                         |                  |                   |  |  |  |  |
|-------------------|---------------------------------------------------|-------------------------------|------------------------------|-------------------------|------------------|-------------------|--|--|--|--|
| ≡                 | Alerts Management - 🛕 Some data are not available |                               | uisMI Purchase Orders packaç | ge                      | + New Alert      | Alert Settings    |  |  |  |  |
| ۰                 | New part Introduction Su                          | pply Ordering Management      | Distribution Qual            |                         |                  | Material          |  |  |  |  |
| ~                 | Planned Order & P.Req                             | Purchase Order                | Production                   |                         |                  | VMI               |  |  |  |  |
|                   |                                                   |                               |                              |                         |                  |                   |  |  |  |  |
|                   | B Lead Time> 180 days & req>0                     | LM PO Cancellation            | 999+<br>                     | p in Arreas sch         |                  | 28                |  |  |  |  |
|                   | Cons/req 3 months > 10                            | 10 - PO Reschedule in 1       | 999+<br>O Call u             | p in Arreas&Coverage< 5 | O VMI MIN & Cov  | erage < 3 days    |  |  |  |  |
|                   | Req/cons 3 months > 10                            | 07 - PO in arrears            | 222<br>🖲 PO lea              | ad time < 14 days       | 🖲 VMI MIN < 7 da | ys 67             |  |  |  |  |
|                   | Req/cons 3 months> 3                              | • PO Cancellation Req 12>0    | 848<br>🕑 PO in               | Arreas ····             | O VMI Maximum    | <b>118</b><br>••• |  |  |  |  |
|                   | Req/cons 3 months > 1,5                           | e P.O. Requisition message 20 | 999+<br>O Call u             | p in Arreas -2          | O VMI Maximo >   | Req 3 months      |  |  |  |  |
| <u>¢</u>          | Ocons/req 3 months > 3                            | e LM PO Cancellation Req 0    | 291<br>                      | Arreas -2               | O VMI Proposed   | Transfer          |  |  |  |  |
| ¢                 | Req/cons 3 months > 1,5                           |                               | 291 O Do in                  | p in Arreas -2          | • VMI Maximo >   | Req 3 months      |  |  |  |  |