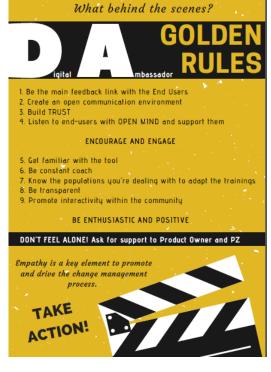

#### Cambio Cultural. Como embarcar a la gente.

1. Desarrollo. Usuarios Clave. Involucración desde el principio

2. Implementación. Embajador / Evangelista/ Campeón Digital

3. Diferentes canales: