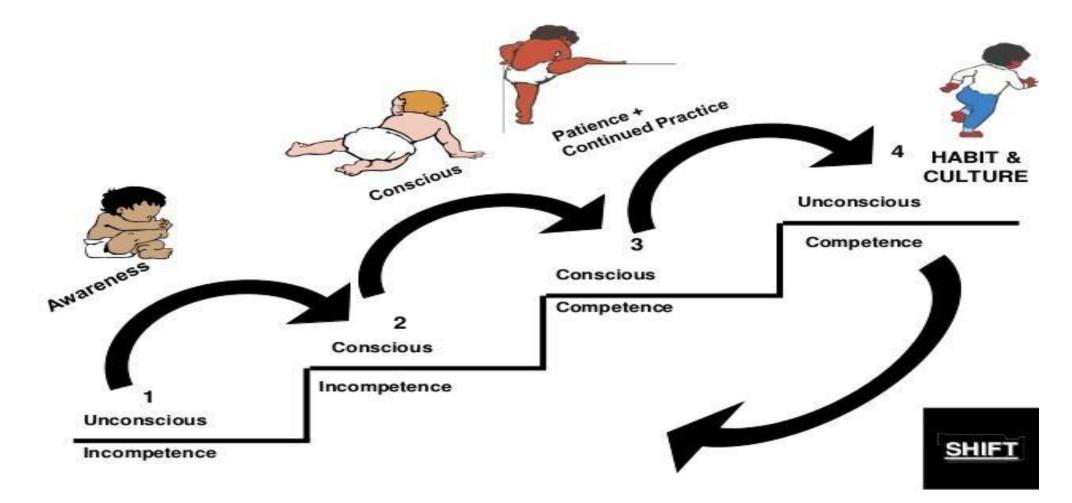

#### Cambio Cultural. Niveles de Formación

#### LEVELS OF LEARNING (Individual & Organizational)