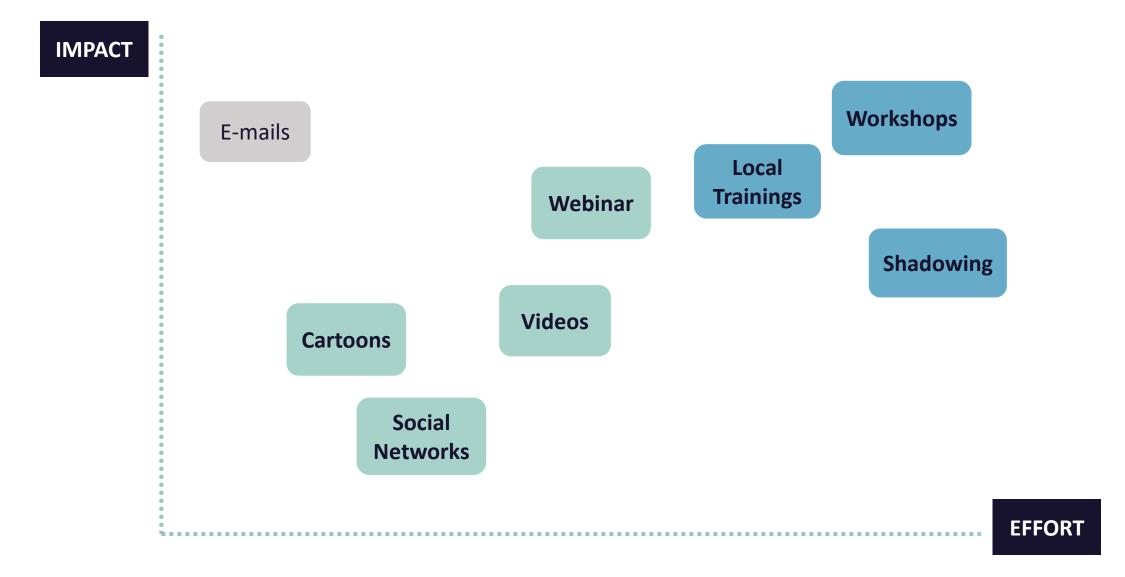

#### Cambio Cultural. Como embarcar a la gente.

1. Desarrollo. Usuarios Clave. Involucración desde el principio

2. Implementación. Embajador / Evangelista/ Campeón Digital

3. Diferentes canales: